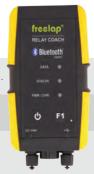

# **RELAY COACH BLE**

To turn on the Relay Coach BLE, simply press the "ON" button.

Place it on the ground, 1 meter behind your finish transmitter (to 10 meters max.)