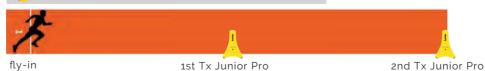

timer.

If two athletes use a Tx Touch Pro simultaneously on adjacent lanes, they must each be placed on the furthest side of the other athlete, in order to not trigger the FxChip BLE from the other lane (at least 1.5 meters between each Tx Touch Pro)

### **TX JUNIOR PRO**

- To turn on the transmitter, simply press the "ON" central button.
- Press again the central button to select the desired code:
  Lap = intermediate transmitter / Finish = finish transmitter.
  Each press of the central button switches it to the next code.
  The LED of the selected code lights up.
- Place the Tx Junior Pro on the ground, 80cm after the desired distance. (The transponder will detect the magnetic field 80cm before.)
- The Tx Junior Pro can cover 2 lanes.

### **EXAMPLE OF USE**

Flying START 30 meters



START BLOCK 3 x 20 meters

### **GET STARTED!**

Make sure Bluetooth and location are enabled on your mobile device.

Open MyFreelap app.

The first screen you see is your "workout calendar". It displays all your workouts, from the most recent to the oldest.

Create your new workout by pressing the + sign at the top.

Select FxChip BLE device type.

Fill in the details, choose a start list and/or a distance list (optional). And press "START"

You are ready to receive timing data!

### **BATTERIES**

FxChip BLE: CR 2032 - 2'000 hours of training

TX Touch Pro: CR 2032 - replace yearly

TX Junior Pro: 2 x AA (LR6) alkaline batteries - 300 hours of training



# FIND ALL THE INFORMATION ABOUT YOUR FREELAP PRODUCTS AND OUR DOCUMENTATION ON OUR WEBSITE: WWW.FREELAP.CH

For more information, p