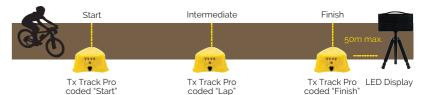

#### TX TRACK PRO

Press again the central button to select the

desired code : Start = start transmitter / Lap = intermediate transmitter / Finish = finish transmitter Each press of the central button switches it to the next code. The LED of the

selected code lights up.

Place the Tx Track Pro on the ground on your track. It is shaped like an arrow. Place the transmitter at the side of the track. pointing the front of the arrow towards the track. The direction of the arrow indicates an imaginary timing line.

## **EXAMPLE OF USE**

> OTHER EXAMPLE: ability to time training in loop.